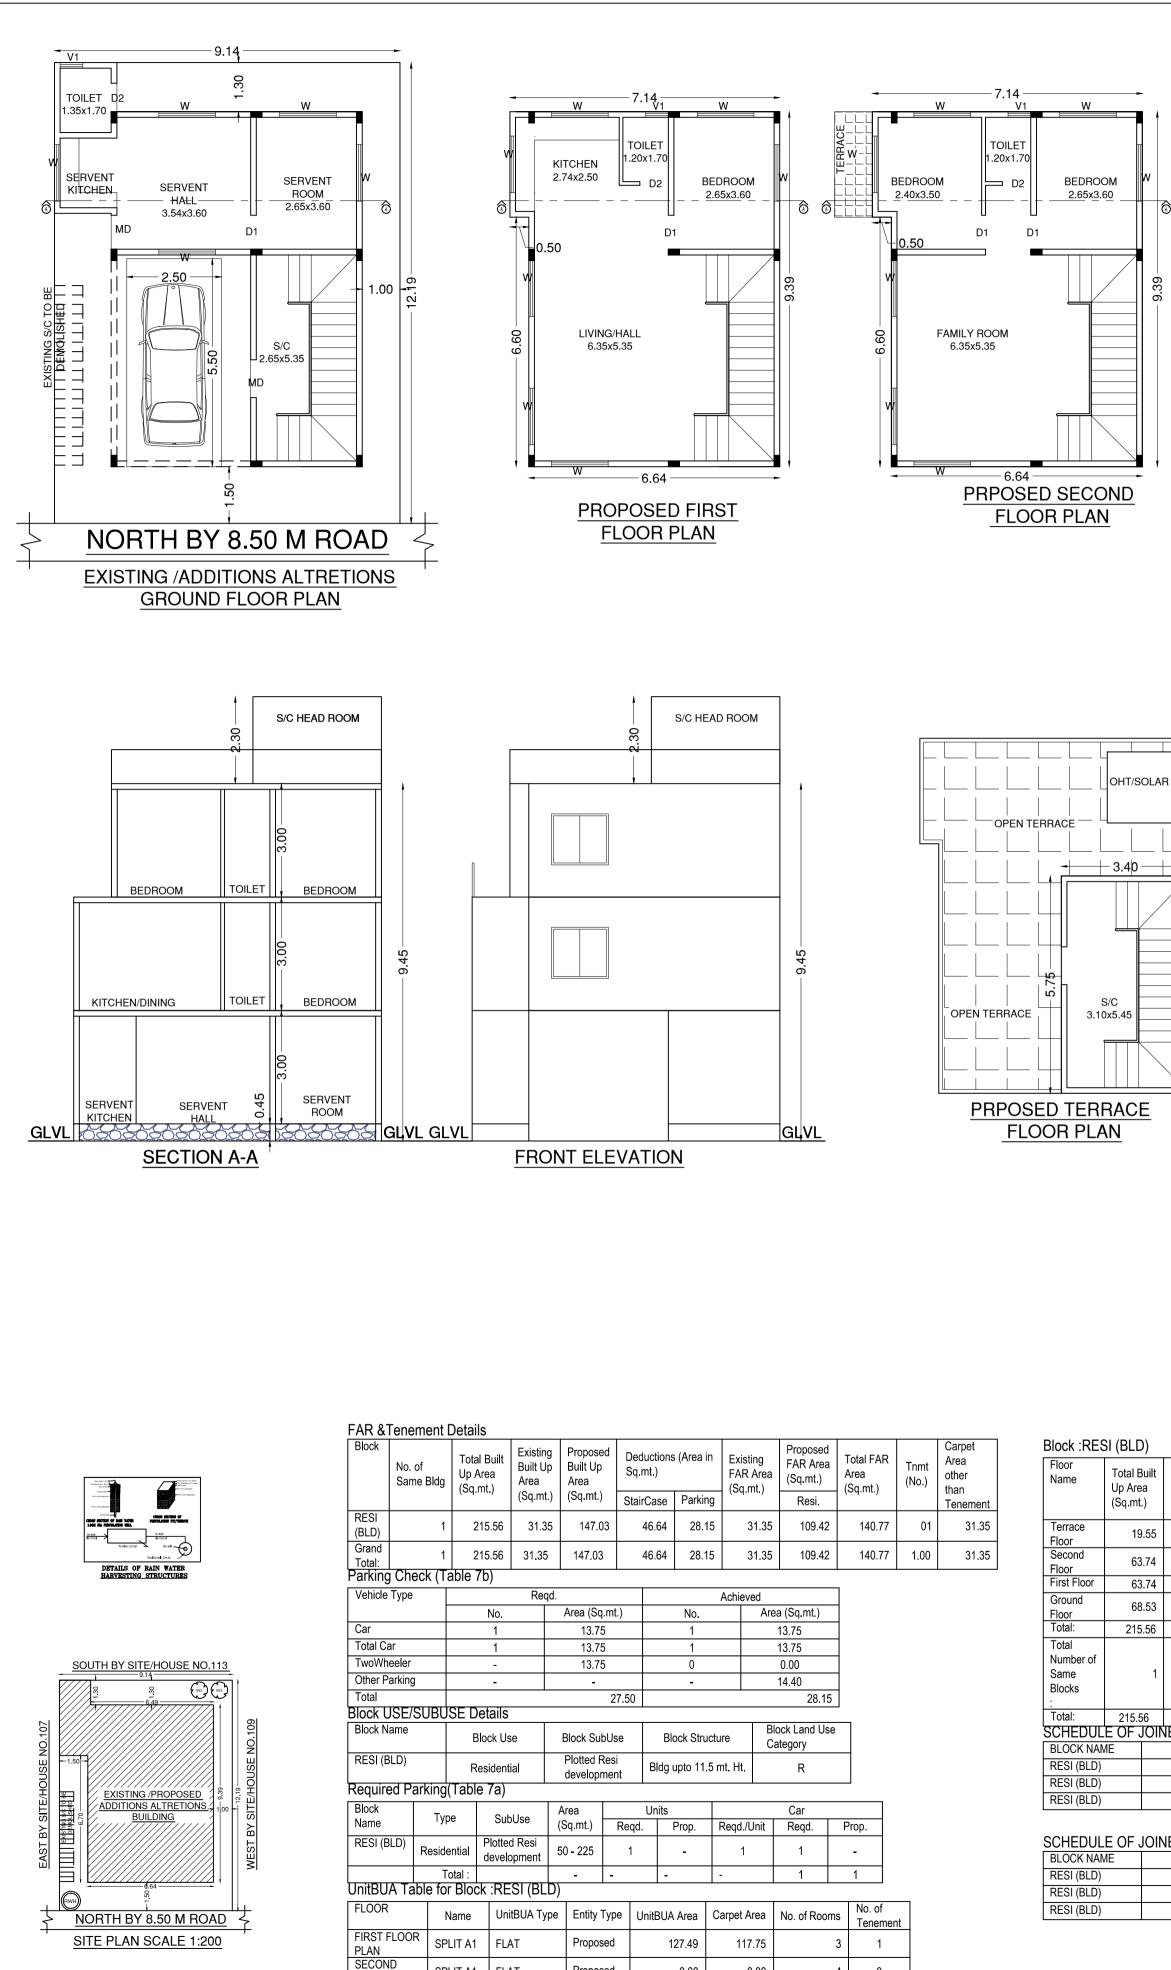

| C                    | ))   |                                              |          |        |                             |         |                                  |                                  |                               |            |                              |
|----------------------|------|----------------------------------------------|----------|--------|-----------------------------|---------|----------------------------------|----------------------------------|-------------------------------|------------|------------------------------|
| Built<br>rea<br>nt.) |      | Existing Prop<br>Built Up Built<br>Area Area |          | a      | Deductions (Area in Sq.mt.) |         | Existing<br>FAR Area<br>(Sq.mt.) | Proposed<br>FAR Area<br>(Sq.mt.) | Total FAR<br>Area<br>(Sq.mt.) | Tnmt (No.) | Carpet<br>Area other<br>than |
|                      | .)   | (Sq.mt.) (Sq                                 |          | mt.)   | StairCase                   | Parking | (34.111.)                        | Resi.                            | (39.111.)                     |            | Tenement                     |
| 19                   | 9.55 | 0.00                                         | 19.55    |        | 19.55                       | 0.00    | 0.00                             | 0.00                             | 0.00                          | 00         | 0.00                         |
| 63                   | 8.74 | 0.00                                         | 63.74    |        | 9.03                        | 0.00    | 0.00                             | 54.71                            | 54.71                         | 00         | 0.00                         |
| 33                   | 3.74 | 0.00                                         | 63.74    |        | 9.03                        | 0.00    | 0.00                             | 54.71                            | 54.71                         | 01         | 0.00                         |
| 38                   | 3.53 | 31.35                                        | 0.       | 00     | 9.03                        | 28.15   | 31.35                            | 0.00                             | 31.35                         | 00         | 31.35                        |
| 5                    | .56  | 31.35                                        | 147      | 7.03   | 46.64                       | 28.15   | 31.35                            | 109.42                           | 140.77                        | 01         | 31.35                        |
|                      | 1    |                                              |          |        |                             |         |                                  |                                  |                               |            |                              |
|                      | 56   | 31.35                                        | 5 147.03 |        | 46.64                       | 28.15   | 31.35                            | 109.42                           | 140.77                        | 01         | 31                           |
|                      | JOIN | IERY:                                        |          |        |                             |         |                                  |                                  |                               |            |                              |
|                      |      |                                              |          | LENGTH | HEIGHT                      |         | NOS                              |                                  |                               |            |                              |
|                      |      | D2                                           |          |        | 0.75                        |         | 2.10<br>2.10                     | 03                               |                               |            |                              |
|                      |      | MD                                           |          |        | 0.90                        |         | 2.10                             | 01                               |                               |            |                              |
| JOINERY:             |      |                                              |          |        |                             |         |                                  |                                  |                               |            |                              |
|                      |      | NAME                                         |          | LENGTH |                             | HEIGHT  |                                  | NOS                              |                               |            |                              |
|                      |      | W6                                           |          | 0.60   |                             |         | 1.20                             | 03                               |                               |            |                              |
|                      | W    |                                              | 1.50     |        |                             | 1.20    | 23                               |                                  |                               |            |                              |
| W1                   |      | 1.50                                         |          |        | 1.20                        | 02      |                                  |                                  |                               |            |                              |
|                      |      |                                              |          |        |                             |         |                                  |                                  |                               |            |                              |